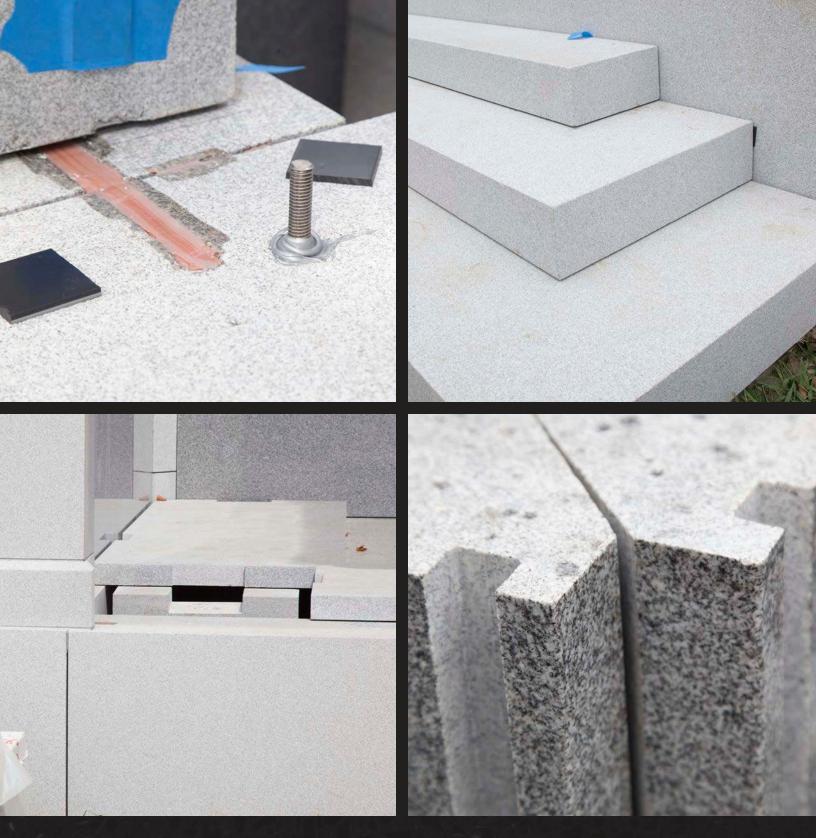

## **VI** Expert Joinery

Our mausoleums are constructed like a piece of fine furniture with pinned mortise and tenon joinery and stainless steel anchors. Very few companies employ this method to ensure durability. Then again, no other company offers an Eternal Guarantee...