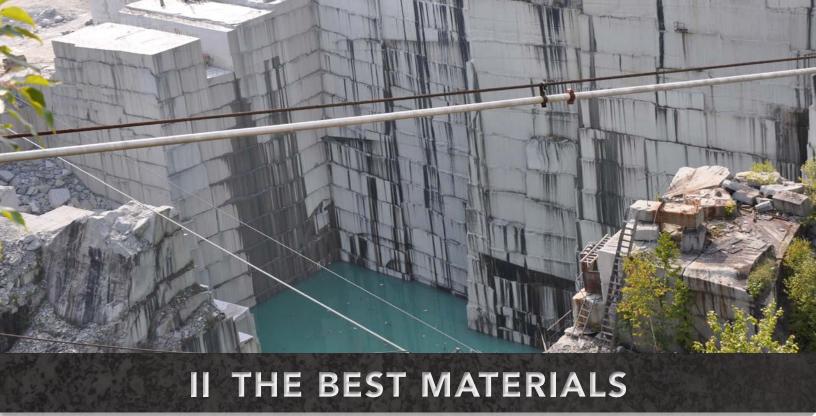

## WHAT TO LOOK FOR IN A QUALITY MAUSOLEUM

To ensure consistency in quality, color, and grain, we never keep granite in stock. Each stone is custom quarried from the same location to ensure uniformity in finish. Beware builders that won't guarantee that your granite is pulled from the same location. Granite pulled from different locations or depths can have drastically different qualities and will make your building look "patched together" instead of having a uniform look.