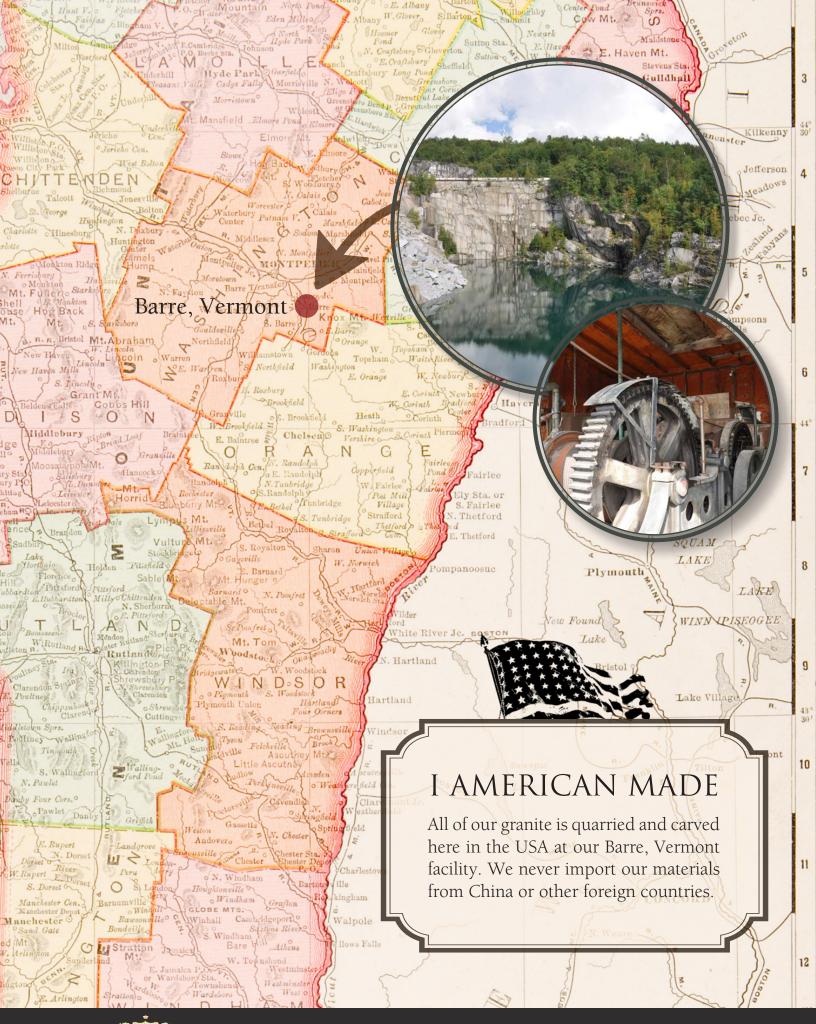

## WHAT TO LOOK FOR IN A QUALITY MAUSOLEUM

To ensure consistency in quality, color, and grain, we never keep granite in stock. Each stone is custom quarried from the same location to ensure uniformity in finish. Beware builders that won't guarantee that your granite is pulled from the same location. Granite pulled from different locations or depths can have drastically different qualities and will make your building look "patched together" instead of having a uniform look.