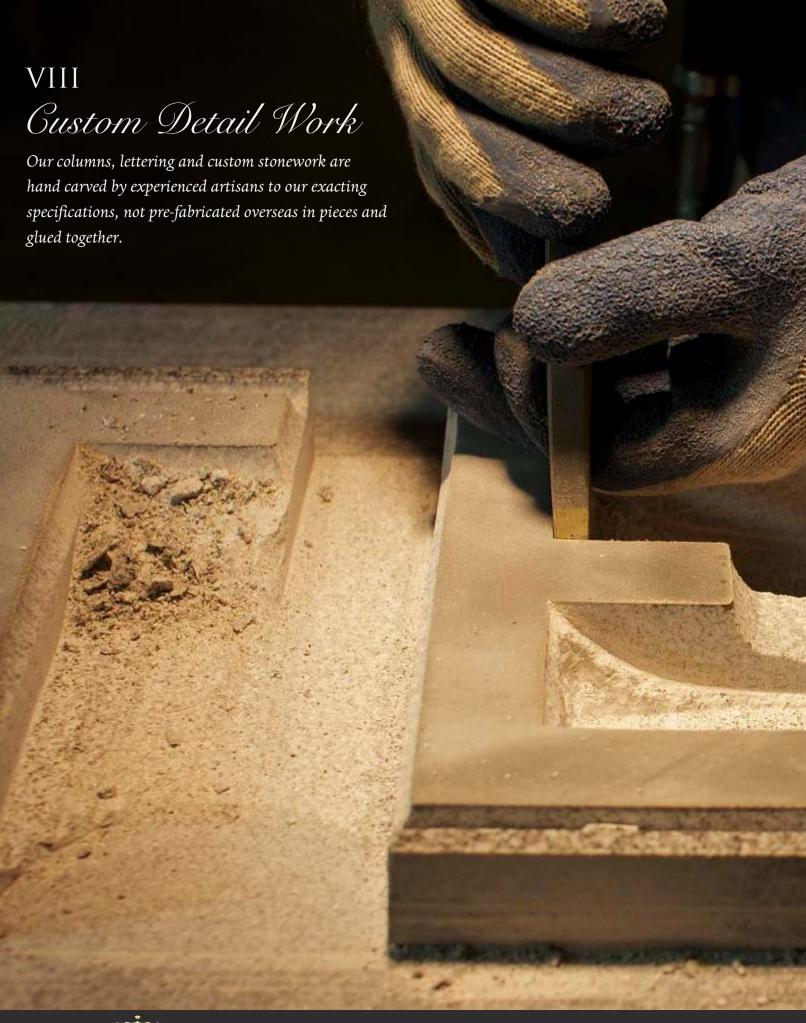

## **VI** Expert Joinery

Our mausoleums are constructed like a piece of fine furniture with pinned mortise and tenon joinery and stainless steel anchors. Very few companies employ this method to ensure durability. Then again, no other company offers an Eternal Guarantee...